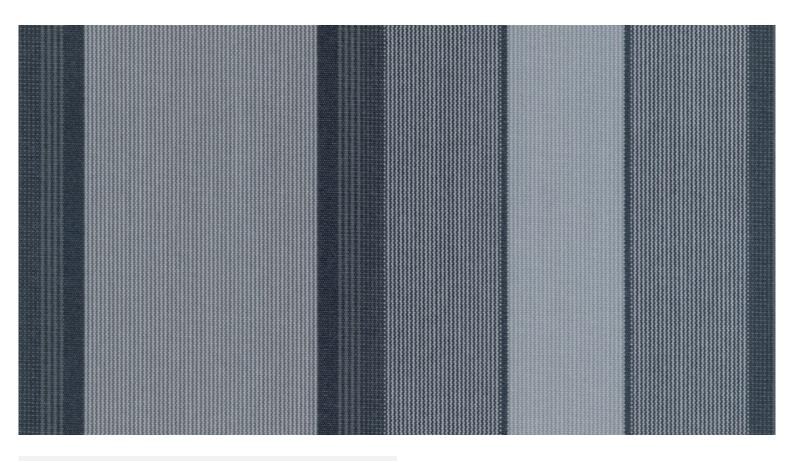

# Art. 320826

A specialised dealer in your vicinity is looking forward to give you noncommittal advice on your pre-selection of Sattler awning fabrics!

**Details** 

Collection: Sattler [elements]

Color range:GreyPattern/Structure:MultistripesWidth:120 cmRepeat width:24 cmUV Protection Factor:80