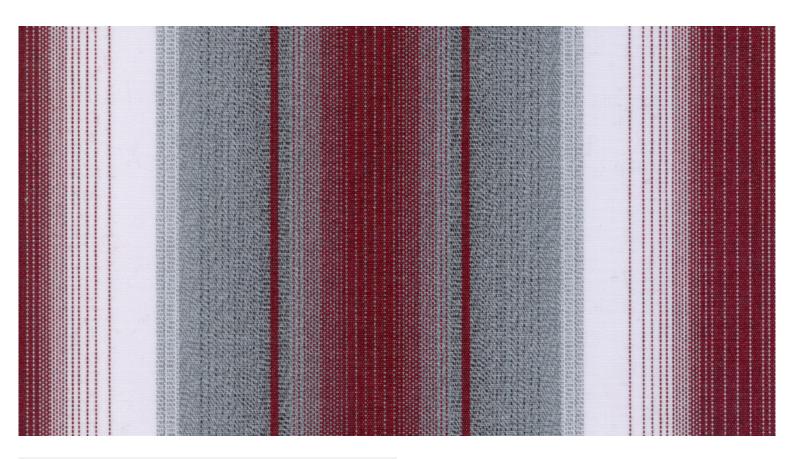

# Art. 320186

A specialised dealer in your vicinity is looking forward to give you noncommittal advice on your pre-selection of Sattler awning fabrics!

**Details** 

Collection:Sattler [elements]Color range:Red, GreyPattern/Structure:MultistripesWidth:120 cmRepeat width:24 cmUV Protection Factor:60