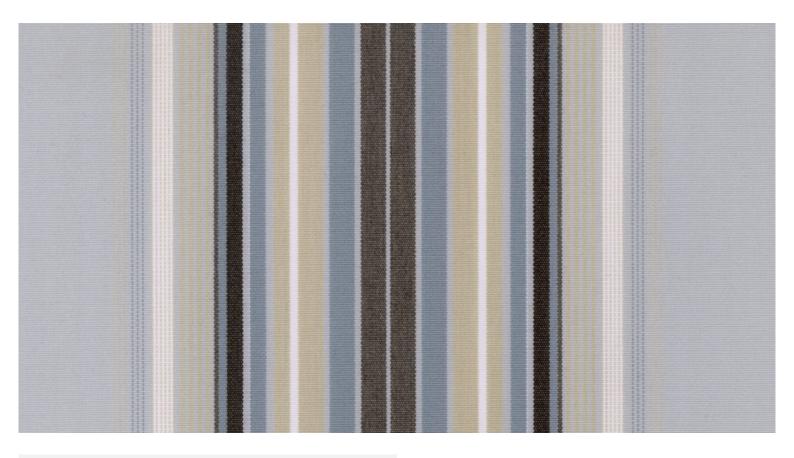

# Art. 338705

A specialised dealer in your vicinity is looking forward to give you noncommittal advice on your pre-selection of Sattler awning fabrics!

**Details** 

Collection: Sattler [Lumera]

Color range:BrownPattern/Structure:MultistripesDesign line:BalanceWidth:120 cmRepeat width:24 cmUV Protection Factor:60