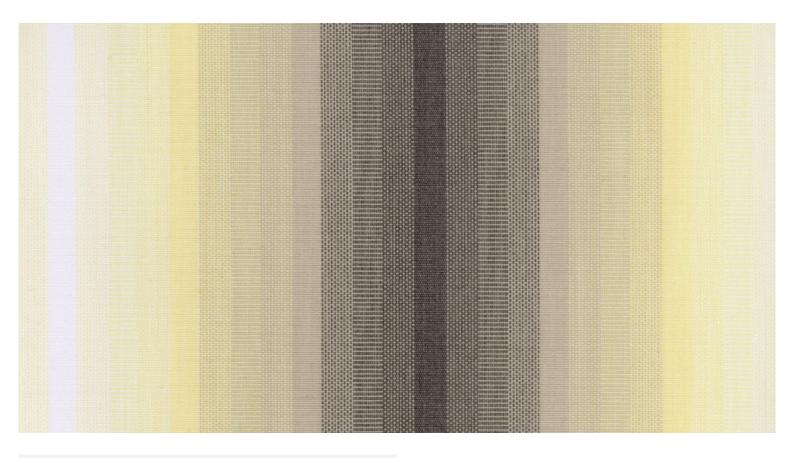

# Art. 338704

A specialised dealer in your vicinity is looking forward to give you noncommittal advice on your pre-selection of Sattler awning fabrics!

**Details** 

Collection: Sattler [Lumera]
Color range: Brown
Pattern/Structure: Multistripes
Design line: Balance
Width: 120 cm
Repeat width: 24 cm
UV Protection Factor: 60