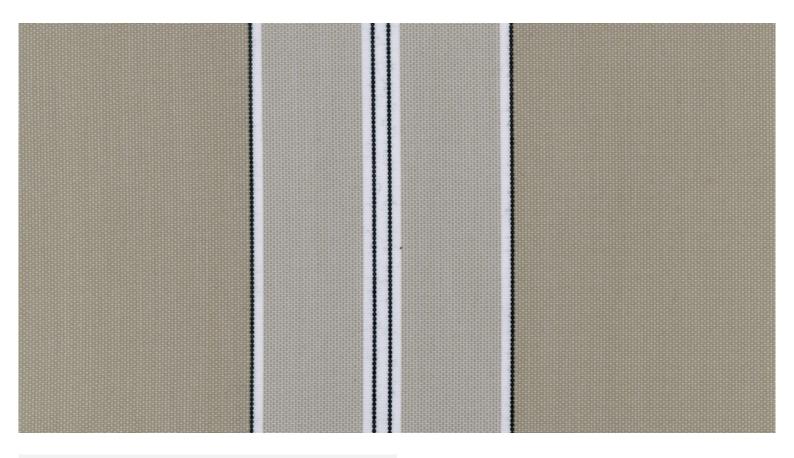

# Art. 338702

A specialised dealer in your vicinity is looking forward to give you noncommittal advice on your pre-selection of Sattler awning fabrics!

**Details** 

Collection: Sattler [Lumera]
Color range: Brown
Pattern/Structure: Multistripes
Design line: Pure
Width: 120 cm
Repeat width: 24 cm
UV Protection Factor: 60