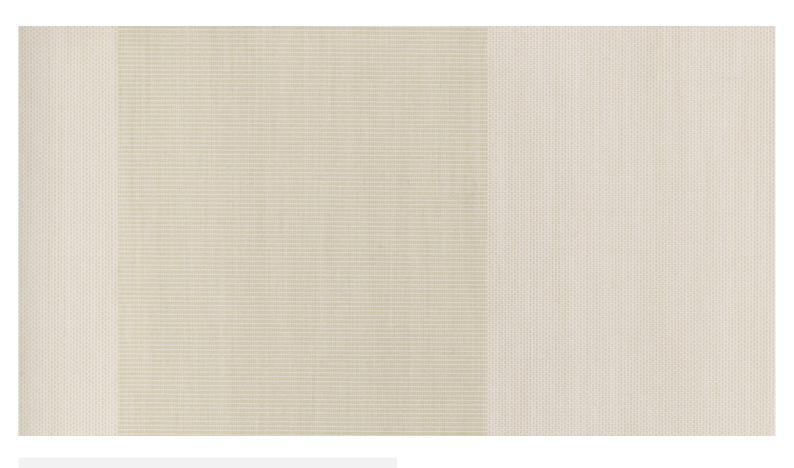

# Art. 338662 Beach

A specialised dealer in your vicinity is looking forward to give you noncommittal advice on your pre-selection of Sattler awning fabrics!

**Details** 

Collection: Sattler [Lumera]
Color range: Brown
Pattern/Structure: Multistripes
Design line: Landscape
Width: 120 cm
Repeat width: 24 cm
UV Protection Factor: 60