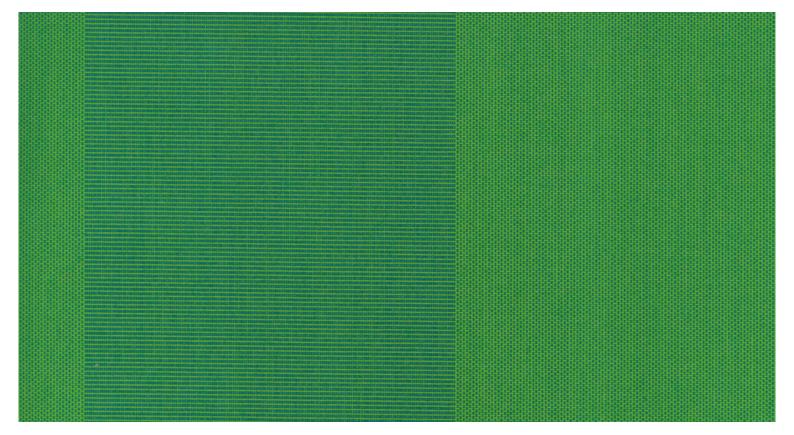

# Art. 338660 Taiga

A specialised dealer in your vicinity is looking forward to give you noncommittal advice on your pre-selection of Sattler awning fabrics!

## Details

Collection: Color range: Pattern/Structure: Design line: Width: Repeat width: UV Protection Factor: Sattler [Lumera] Green Multistripes Landscape 120 cm 24 cm 80