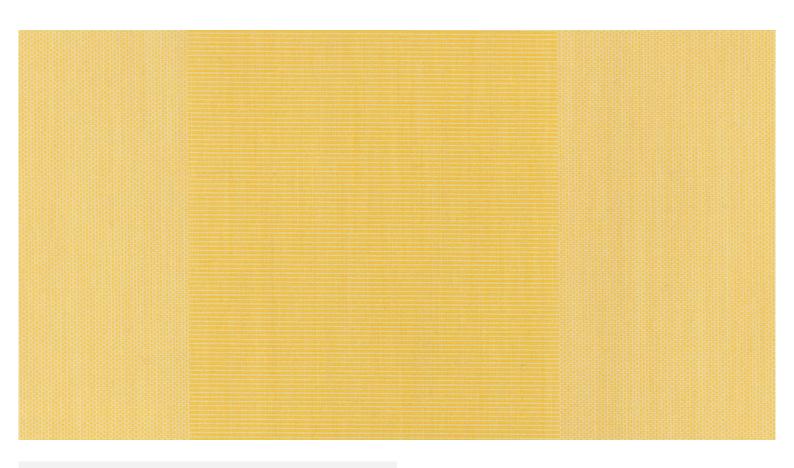

# Art. 338657 Rosopsida

A specialised dealer in your vicinity is looking forward to give you noncommittal advice on your pre-selection of Sattler awning fabrics!

**Details** 

Collection: Sattler [Lumera]
Color range: Yellow
Pattern/Structure: Multistripes
Design line: Landscape
Width: 120 cm
Repeat width: 24 cm
UV Protection Factor: 60