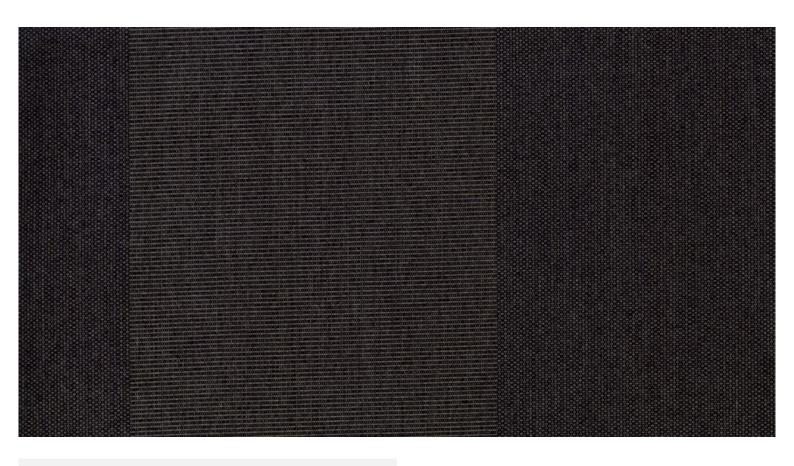

# Art. 338640 Namib

A specialised dealer in your vicinity is looking forward to give you noncommittal advice on your pre-selection of Sattler awning fabrics!

**Details** 

Collection: Sattler [Lumera]

Color range: Brown
Pattern/Structure: Multistripes
Design line: Landscape
Width: 120 cm
Repeat width: 24 cm
UV Protection Factor: 80