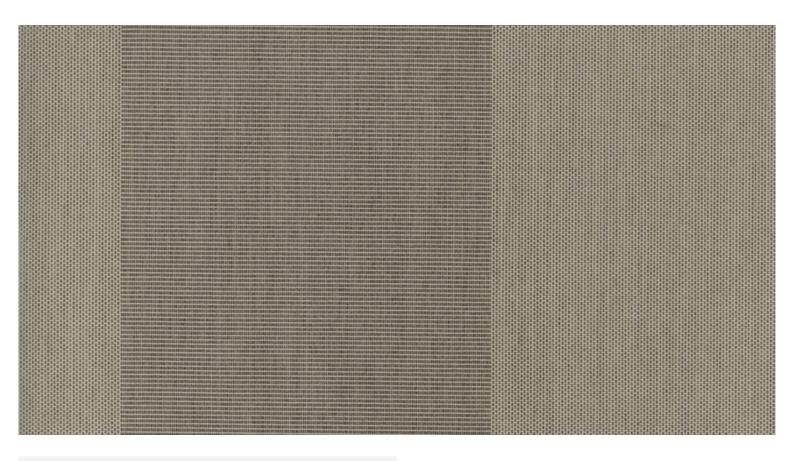

# **Art. 338639 Sahara**

A specialised dealer in your vicinity is looking forward to give you noncommittal advice on your pre-selection of Sattler awning fabrics!

**Details** 

Collection:Sattler [Lumera]Color range:BrownPattern/Structure:MultistripesDesign line:LandscapeWidth:120 cmRepeat width:24 cm