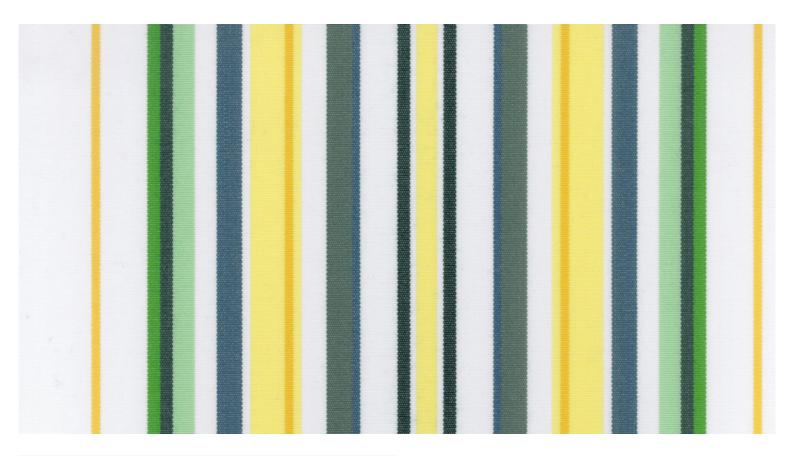

# Art. 338608

A specialised dealer in your vicinity is looking forward to give you noncommittal advice on your pre-selection of Sattler awning fabrics!

**Details** 

Collection: Sattler [Lumera]
Color range: Green, Yellow
Pattern/Structure: Multistripes
Design line: Fantastic
Width: 120 cm
Repeat width: 30 cm
UV Protection Factor: 40