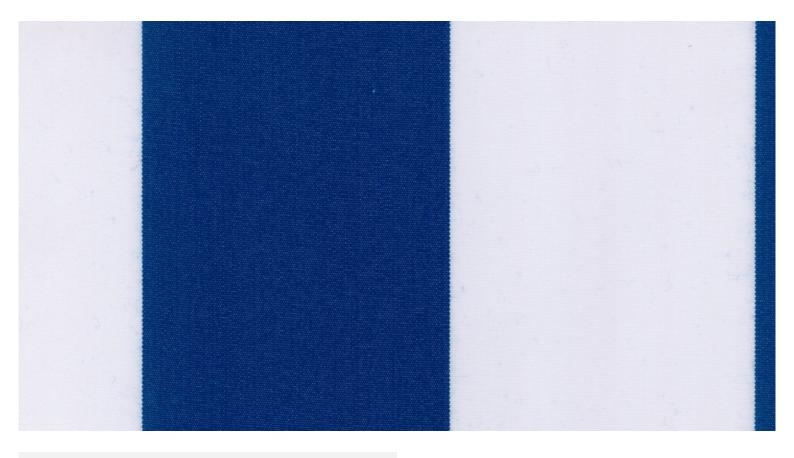

# Art. 338422

A specialised dealer in your vicinity is looking forward to give you noncommittal advice on your pre-selection of Sattler awning fabrics!

**Details** 

Collection: Sattler [Lumera]

Color range: Blue
Pattern/Structure: Blockstripes
Width: 120 cm
Repeat width: 17 cm
UV Protection Factor: 60