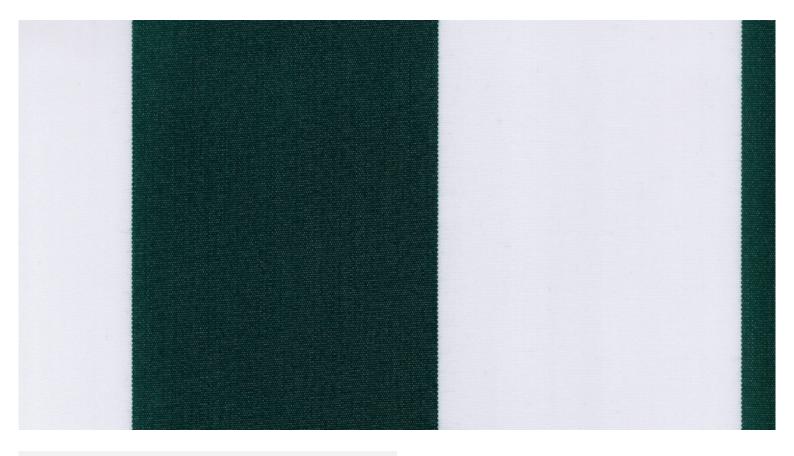

# Art. 338420

A specialised dealer in your vicinity is looking forward to give you noncommittal advice on your pre-selection of Sattler awning fabrics!

**Details** 

Collection: Color range:

Width:

Sattler [Lumera]

Pattern/Structure:

Green Blockstripes

Repeat width:

120 cm 17 cm

UV Protection Factor:

60