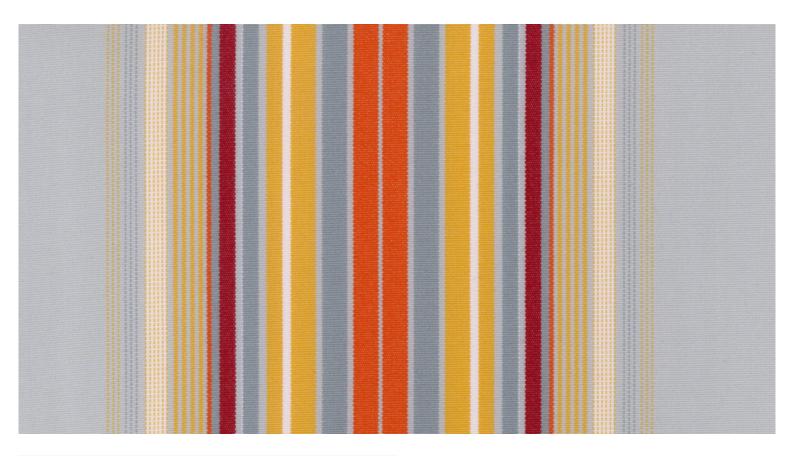

# Art. 338303

A specialised dealer in your vicinity is looking forward to give you noncommittal advice on your pre-selection of Sattler awning fabrics!

**Details** 

Collection: Sattler [Lumera]
Color range: Orange
Pattern/Structure: Multistripes
Design line: Balance
Width: 120 cm
Repeat width: 24 cm
UV Protection Factor: 60