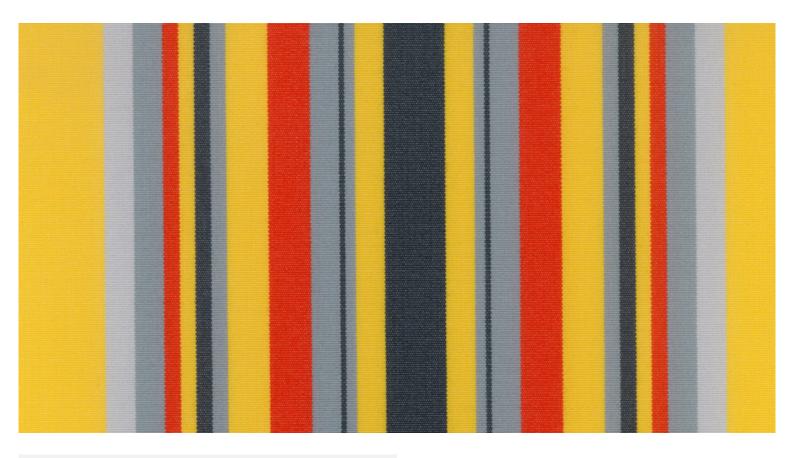

# Art. 338206

A specialised dealer in your vicinity is looking forward to give you noncommittal advice on your pre-selection of Sattler awning fabrics!

**Details** 

Collection: Sattler [Lumera]
Color range: Yellow
Pattern/Structure: Multistripes
Design line: Fantastic
Width: 120 cm
Repeat width: 30 cm
UV Protection Factor: 80