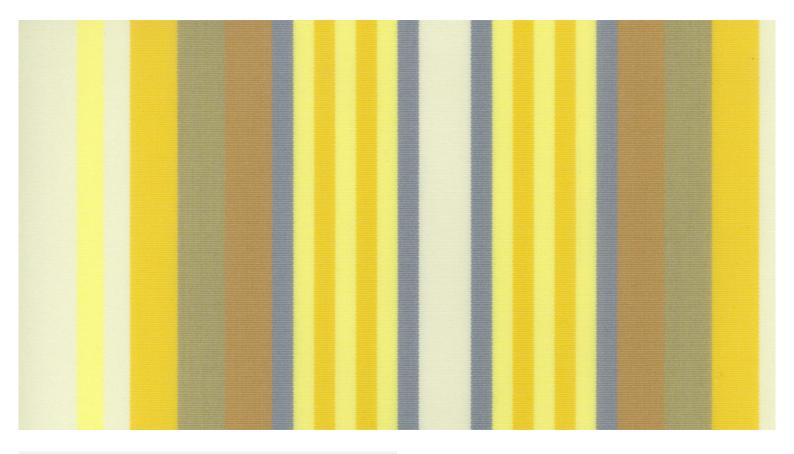

## Details

Collection: Color range: Pattern/Structure: Design line: Width: Repeat width: UV Protection Factor: Sattler [Lumera] Yellow Multistripes Fantastic 120 cm 30 cm 60