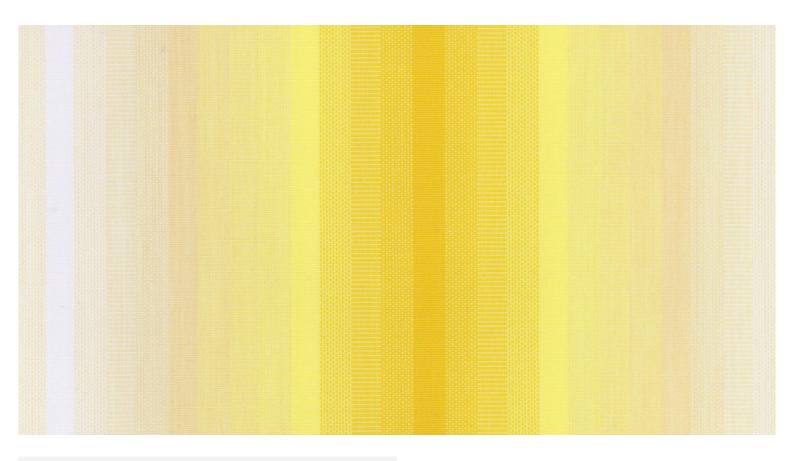

# Art. 338201

A specialised dealer in your vicinity is looking forward to give you noncommittal advice on your pre-selection of Sattler awning fabrics!

**Details** 

Collection: Sattler [Lumera]
Color range: Yellow

Pattern/Structure: Multistripes
Design line: Balance
Width: 120 cm
Repeat width: 24 cm
UV Protection Factor: 60

# Sattler [Lumera]

The CBA-fibre – newly developed by Sattler – excels through especially high colour brilliance with exceptionally long durability.

- Greatest color brilliance
- Extremely high water-pressure resistance
- Outstanding self-cleaning effect
- Harmonious high quality appearance
- Officially tested UV protection for your skin