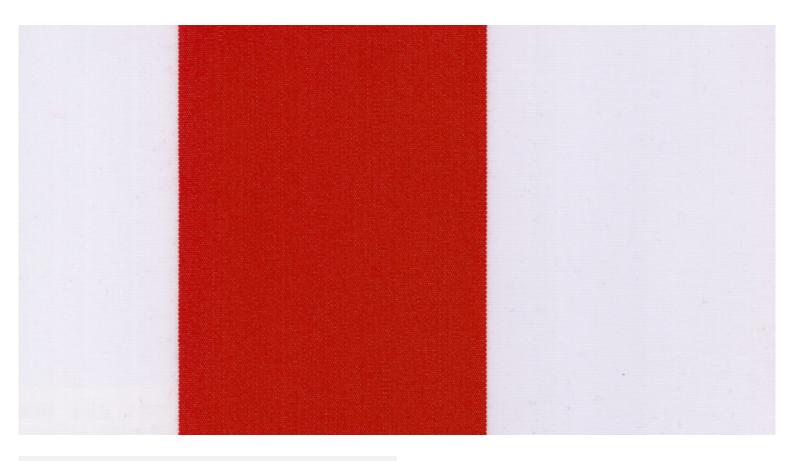

# Art. 338167

A specialised dealer in your vicinity is looking forward to give you noncommittal advice on your pre-selection of Sattler awning fabrics!

**Details** 

Collection:

Sattler [Lumera]

Color range:

Red

Pattern/Structure:

Blockstripes

Width:

120 cm 17 cm

Repeat width:
UV Protection Factor:

60