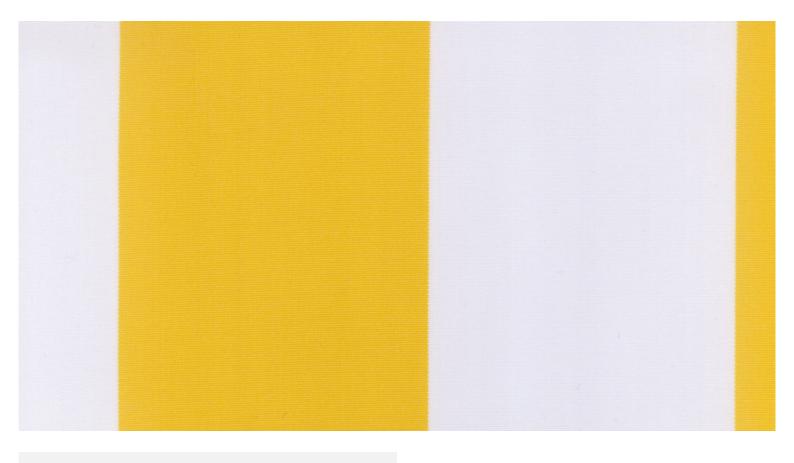

# Art. 338052

A specialised dealer in your vicinity is looking forward to give you noncommittal advice on your pre-selection of Sattler awning fabrics!

**Details** 

Collection: Sattler [Lumera]
Color range: Yellow

Pattern/Structure: Blockstripes
Width: 120 cm
Repeat width: 17 cm
UV Protection Factor: 60