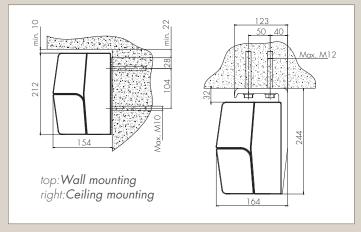

# MOUNTING SITUATIONS

Due to its flat construction, the Trendline Sunbox is particularly suitable for wall mounting. But with its strong, extrusion-manufactured bracket, ceiling mounting is just as easy.