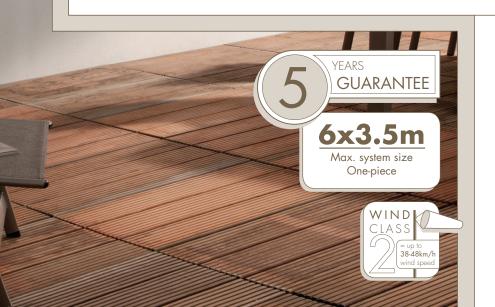

### THE PRINCIPAL FEATURE OF THE TRENDLINE SUNBOX – STRONG ARMS

The principal feature of the TRENDLINE range is the high-quality articulated arm with a projection from 200 to 350 cm. More than 70,000 guaranteed movement sequences of the "multiflex" power belt (4 high-quality steel wires with PUR sheath) and a double spring in the articulated arm guarantee optimised long-lasting tautness of the fabric.