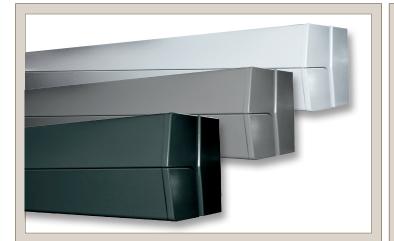

### FRAME COLOURS

The TRENDLINE SUNBOX is available in the following standard frame colours: White (RAL 9010), Silver (RAL 9006), Anthracite Grey (RAL 7016M):