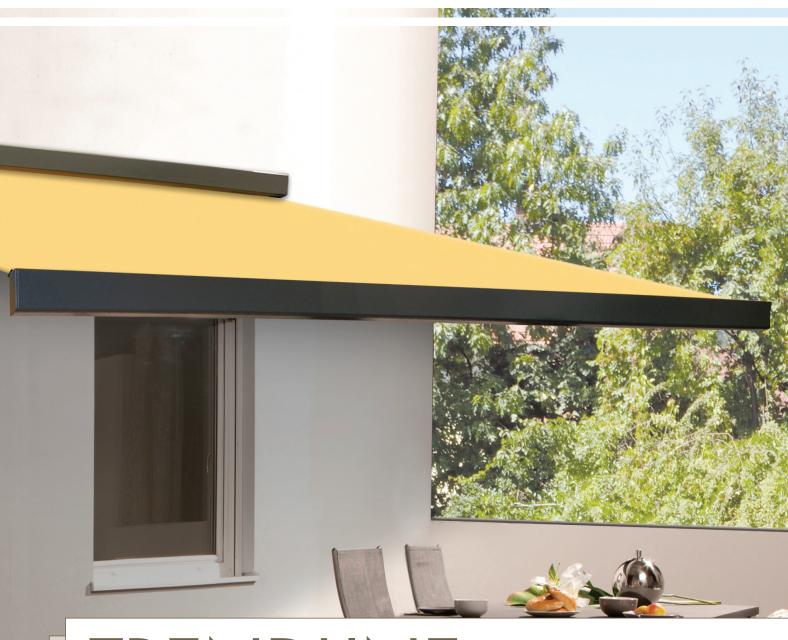

# TRENDLINE SUNBOX

The rectangular aluminium cassette protects both the fabric and the articulated arms against weather and environmental influences. With its slim, modern design and timeless elegance, the TRL Sunbox commands an exceptional status in the awning market.

### THE PRINCIPAL FEATURE OF THE TRENDLINE SUNBOX – STRONG ARMS

The principal feature of the TRENDLINE range is the high-quality articulated arm with a projection from 200 to 350 cm. More than 70,000 guaranteed movement sequences of the "multiflex" power belt (4 high-quality steel wires with PUR sheath) and a double spring in the articulated arm guarantee optimised long-lasting tautness of the fabric.