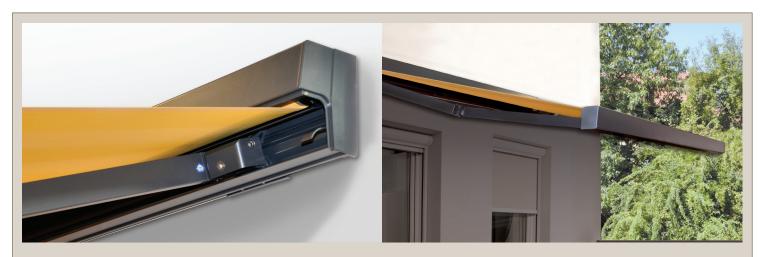

# MOUNTING SITUATIONS

Due to its flat construction, the Trendline Sunbox is particularly suitable for wall mounting. But with its strong, extrusion-manufactured bracket, ceiling mounting is just as easy.