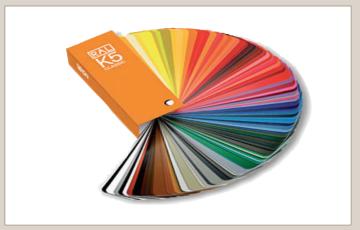

## RAL FRAME COLOURS OF YOUR CHOICE

If you cannot find the perfect colour in our standard range, you can choose from a wide selection of over 200 RAL colours to add an even more personal touch to your installation.